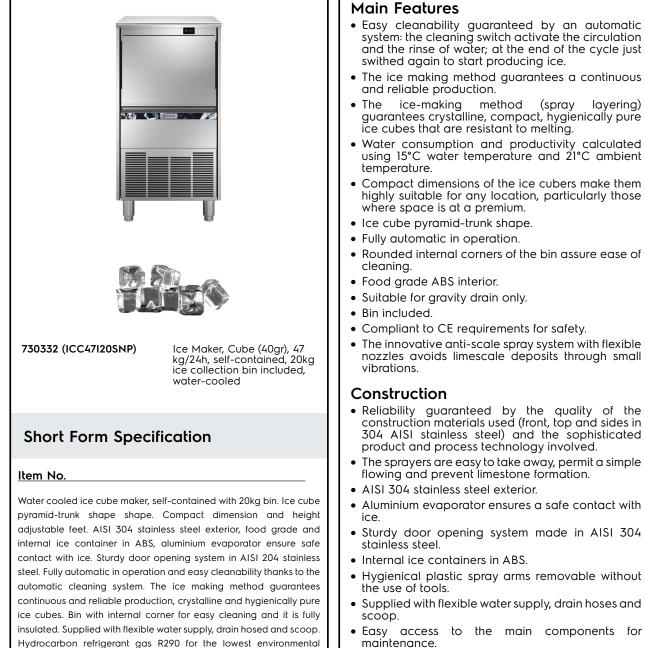

Ice Makers Ice Cuber (40gr), 47kg/24h, 20kg bin, water-cooled

| ITEM #  |  |  |
|---------|--|--|
| MODEL # |  |  |
| NAME #  |  |  |
| SIS #   |  |  |
| AIA #   |  |  |

- ON-OFF rocker switch.
- Adjustable 105-155mm feet.
- Plug as standard (schuko type).

## **Optional Accessories**

| • | Purity C 150 Quell ST system with flow meter                                                             | PNC 0S1628 |  |
|---|----------------------------------------------------------------------------------------------------------|------------|--|
| • | Purity C 300 Quell ST system with flow meter                                                             | PNC 0S1629 |  |
| • | Ice Maker, Cube (40gr), 47 kg/24h, self-<br>contained, 20kg ice collection bin<br>included, water-cooled | PNC 730332 |  |