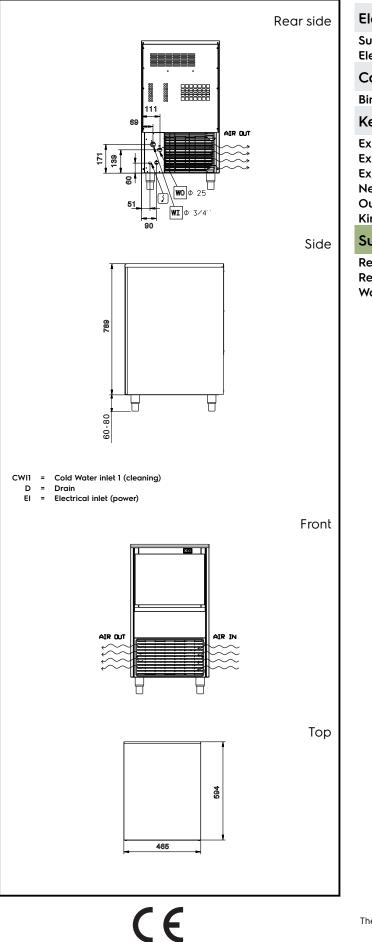

## Electrolux PROFESSIONAL

Ice Makers Ice Cuber (40gr), 47kg/24h, 20kg bin, water-cooled

| Electric                                                                                                                              |                                                                   |
|---------------------------------------------------------------------------------------------------------------------------------------|-------------------------------------------------------------------|
| Supply voltage:<br>Electrical power, max:                                                                                             | 220-240 V/1N ph/50 Hz<br>0.44 kW                                  |
| Capacity:                                                                                                                             |                                                                   |
| Bin capacity:                                                                                                                         | ISO 9001; ISO 14001 kg                                            |
| Key Information:                                                                                                                      |                                                                   |
| External dimensions, Width:<br>External dimensions, Depth:<br>External dimensions, Height:<br>Net weight:<br>Output:<br>Kind of cube: | 465 mm<br>595 mm<br>849 mm<br>45 kg<br>47 kg/day<br>Ice Cube 40 g |
| Sustainability                                                                                                                        |                                                                   |
| Refrigerant type:<br>Refrigerant weight:<br>Water consumption:                                                                        | R290<br>60 g<br>44.3 lt/hr                                        |